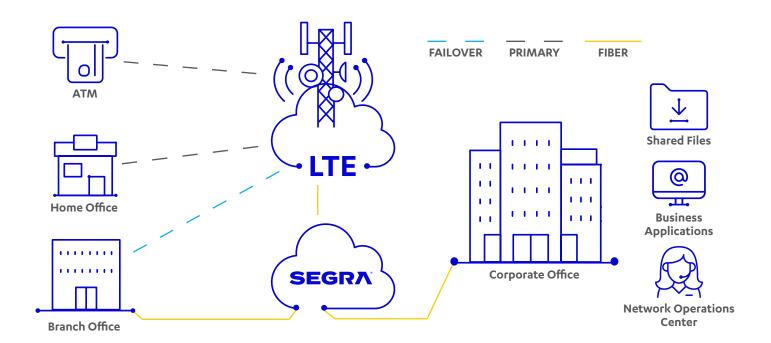

## Wireless LTE

Segra's Wireless LTE solution is a flexible, reliable solution for businesses that need an affordable primary network connection at a remote location or a backup to their primary connection. This solution delivers a seamless, highly available wireless solution over our secure, private IP network or our dedicated Internet service. Not only is it powered by the largest LTE providers in the nation, it's packaged with deployment services and around-the-clock customer support from Segra's Network Operations Center.

Wireless LTE supports your business's voice, data and Internet traffic. This means that you can extend your MPLS network and business critical functionality to remote locations or keep it up and running during a primary network outage with a seamless failover. We offer a dual SIM model, allowing you to designate the local wireless provider for both primary and backup LTE connections to your device.